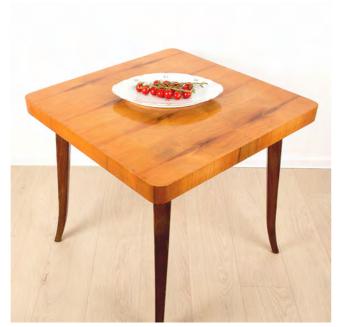

o. was born in 1980s' in former Czechoslovakia and grew up surrounded by European mid-century design.

Eva dedicated her college studies to furniture design, furniture construction and interior design.

After moving to Canada, Eva combined her MA architectural studies with collector's passion and launched Whistler based REREPUBLIC co. in late October 2020.











# DANISH TEAK DINING CHAIR

TON DINING CHAIR

Free rental/ retail quote available















THONET OFFICE CHAIR

















THONET CHAIR NO. 18

Free rental/ retail quote available







DEEP SHELL ARMCHAIR

MID-CENTURY SHELL CHAIR





# COFFEE TABLE BY FRANTIŠEK JIRÁK

#### COFFEE TABLE WITH SHELF BY MIER TOPOLCANY

Free rental/ retail quote available















### TRIANGULAR ALL-IN-BEECH SIDE TABLE





















Free rental/ retail quote available







SIMPLE SQUARE CARD TABLE







## CABINET BY TATRA NABYTOK

#### SIDE TABLE SET

Free rental/ retail quote available

















## TEAK DANISH COFFEE TABLE

### TATRA OFFICE ARMCHAIR



















Free rental/ retail quote available









EBONY SCULPTURE



### RED SHOPPING BASKET

### PARTY TRAY SET

Free rental/ retail quote available

















OFFICE LAMP MODEL 1012-01

LABORATORY AMBER GLASS SET















MOM ALARM CLOCK

TUZEX FINEST COCOA SET

Free rental/ retail quote available







CLASSIC SODA SIPHON SET

JINDŘICH HALABALA MINIATURE MODELS





#### **ENAMEL HOUSE PLATE SET**

#### VINTAGE RUNNER RUG

Free rental/ retail quote available



















PRIM WOODEN ALARM CLOCK

NAPAKO DESK LAMP