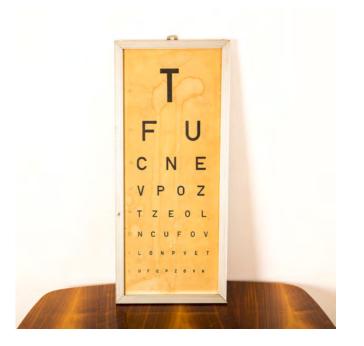

CLEAR GLASS BEDSIDE TABLE SET

SNELLEN CHART

GRAEWE BEDSIDE TABLE SET

PRIM GOLD-ON-SILVER WRISTWATCH

PRIM GOLD-ON-GOLD WRISTWATCH

Free rental/ retail quote available

BAKELITE GOOSE NECK TABLE LAMP

DESK LAMP BY ERIC KIRKMAN COLE